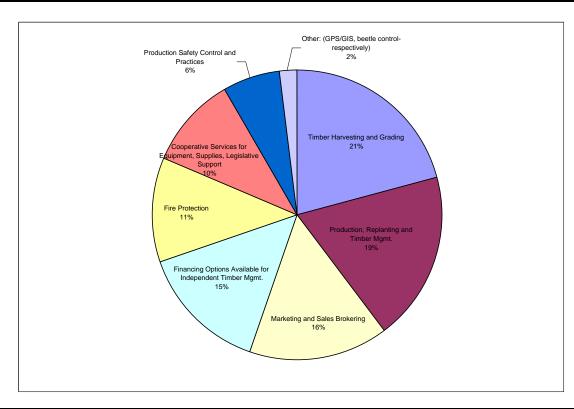

## **Timber Landowner 2002 Survey Results**

Survey Administered by: Kathy Lee, SWAPDD, Inc. Summarized by: Reynolds Forestry Consulting - RFC, Inc.

> www.arkansastimber.info Page 1 of 5

Question #1 of 6: Please indicate, by checking the box, the areas you would like more information about or would like to be provided a list of agencies that offer this service.

| Forestry Information Options                                      | Individual Selections by 28 Landowners |   |   |     |     |   |   |   |          |    |    |    |    |    |    | Total | Percent |    |    |    |    |    |    |    |    |    |    |    |          |          |
|-------------------------------------------------------------------|----------------------------------------|---|---|-----|-----|---|---|---|----------|----|----|----|----|----|----|-------|---------|----|----|----|----|----|----|----|----|----|----|----|----------|----------|
|                                                                   | 1                                      | 2 | 3 | 4   | - 5 | 6 | 7 | 8 | 9        | 10 | 11 | 12 | 13 | 14 | 15 | 16    | 17      | 18 | 19 | 20 | 21 | 22 | 23 | 24 | 25 | 26 | 27 | 28 | Selected | 1 Croent |
| Timber Harvesting and Grading                                     | 1                                      | 1 | , | 1 1 | 1   | • | I | 1 | 1        |    | 1  |    | 1  |    | 1  | 1     |         | 1  | 1  |    | 1  | 1  | 1  | 1  |    | 1  | 1  | 1  | 20       | 21%      |
| Production, Replanting and Timber Mgmt.                           |                                        | 1 |   | 1 1 | 1 ' | 1 | 1 | ı | <u>L</u> | 1  | 1  | 1  | 1  | 1  |    | 1     |         | 1  |    | 1  | 1  | 1  | 1  |    |    | 1  |    | 1  | 18       | 19%      |
| Marketing and Sales Brokering                                     | 1                                      | 1 | · | 1   |     | • | 1 | 1 | 1        |    | 1  | 1  | 1  | 1  |    |       |         |    |    |    | 1  |    | 1  |    |    | 1  | 1  | 1  | 15       | 16%      |
| Financing Options Available for Independent Timber Mgmt.          |                                        |   | , | 1 1 | 1   | 1 | 1 | 1 | 1        |    | 1  |    |    | 1  |    |       | 1       |    |    |    | 1  |    |    | 1  |    | 1  | 1  | 1  | 14       | 15%      |
| Fire Protection                                                   | 1                                      | 1 | , | 1   |     |   |   |   |          |    |    | 1  |    |    |    | 1     |         |    |    | 1  |    | 1  |    | 1  | 1  | 1  |    | 1  | 11       | 11%      |
| Cooperative Services for Equipment, Supplies, Legislative Support | 1                                      |   |   | 1   |     |   | 1 |   | 1        |    |    |    |    | 1  |    |       |         |    |    | 1  | 1  |    |    | 1  |    | 1  |    | 1  | 10       | 10%      |
| Production Safety Control and Practices                           |                                        | 1 | • | 1   |     |   |   |   |          |    |    |    |    |    |    |       |         | 1  |    |    |    |    |    | 1  |    | 1  |    | 1  | 6        | 6%       |
| Other: (GPS/GIS, beetle control-respectively)                     | 1                                      |   |   |     |     |   |   |   | l T      |    |    |    |    |    |    | 1     |         |    |    |    |    |    |    |    |    |    |    |    | 2        | 2%       |