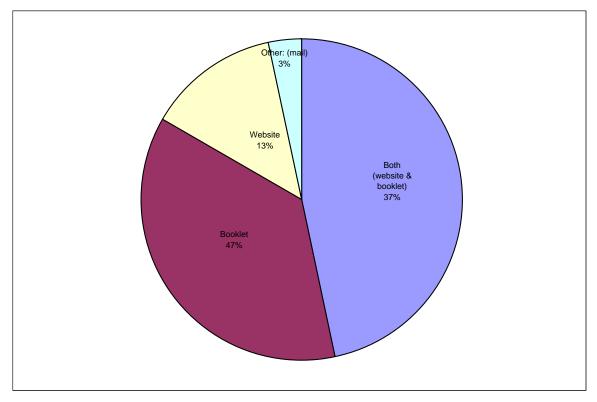

## Question #2 of 6: How would you like to receive the above information?

| Media Choice Options     | Individual Selections by 28 Landowners |   |   |   |   |   |     |   |    |    |      |    |      |      |    | Total | Percent |    |    |    |    |    |      |      |      |          |         |
|--------------------------|----------------------------------------|---|---|---|---|---|-----|---|----|----|------|----|------|------|----|-------|---------|----|----|----|----|----|------|------|------|----------|---------|
|                          | 1                                      | 2 | 3 | 4 | 5 | 6 | 7 8 | 9 | 10 | 11 | 12 · | 13 | 14 1 | 5 16 | 17 | 18    | 19      | 20 | 21 | 22 | 23 | 24 | 25 2 | 26 2 | 7 28 | Selected | reicent |
| Booklet                  | П                                      | 1 | 1 |   | 1 |   | 1 1 |   |    | 1  |      |    | 1    | 1    |    |       | 1       |    | 1  | 1  |    | 1  | 1    |      | 1    | 14       | 47%     |
| Both (website & booklet) | 1                                      |   |   |   |   | 1 |     | 1 |    |    | 1    | 1  |      | 1    |    | 1     |         | 1  |    |    | 1  |    |      | 1    | 1    | 11       | 37%     |
| Website                  |                                        |   |   | 1 |   |   |     | 1 | 1  |    |      |    |      |      |    | 1     |         |    |    |    |    |    |      |      |      | 4        | 13%     |
| Other: (mail)            |                                        |   |   |   |   |   |     |   |    |    |      |    |      |      | 1  |       |         |    |    |    |    |    |      |      |      | 1        | 3%      |